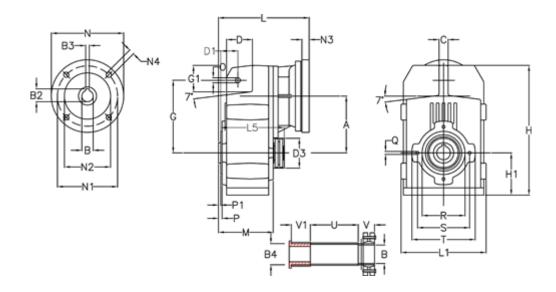

## **Measures**

| A = 211.30 | D1 = 65.0  | l5 = 222.0  | P1                                         | = 4.5    | V =  |
|------------|------------|-------------|--------------------------------------------|----------|------|
| B = 50     | d3 = 120   | M = 163.0   | Q                                          | = M12x19 | V1 = |
| B1 = 19    | G = 278    | N = 200     | R                                          | = 180    |      |
| B2 = 21.8  | G1 = 105.5 | N1 = 165    | S                                          | = 215    |      |
| B3 = 6     | H = 479.0  | N2 = 130    | Т                                          | = 250    |      |
| B4 = 50    | H1 = 144.0 | N4 = M10x20 | Tightening torque Nm adapter bushing = 6.0 |          |      |
| C = 20     | L = 287.5  | O = 22      | Tightening torque Nm shrink disc           | = 12.0   |      |
| D = 93.5   | L1 = 273   | P = 8.5     | U                                          | = 91.0   |      |